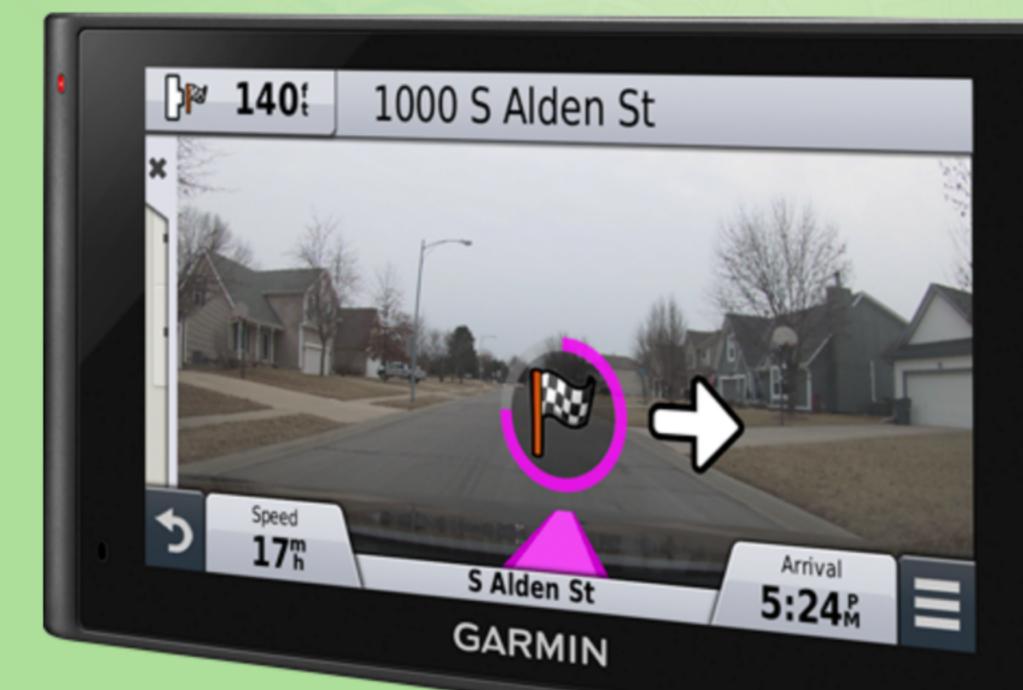

# Lifetime Maps<sup>1</sup>

Businesses open and close, new roads are built. Be confident that your routes reflect current map data. Enjoy free downloadable map updates for the useful life of your navigator.

# Garmin Real Vision<sup>®</sup>

Thanks to Garmin Real Vision<sup>™</sup>, hard-to-read house numbers are a thing of the past. When approaching select destinations, your nüviCam LMTHD display will switch to camera view and a bright arrow will point to where you want to go. FREE LIFETIME MAPS