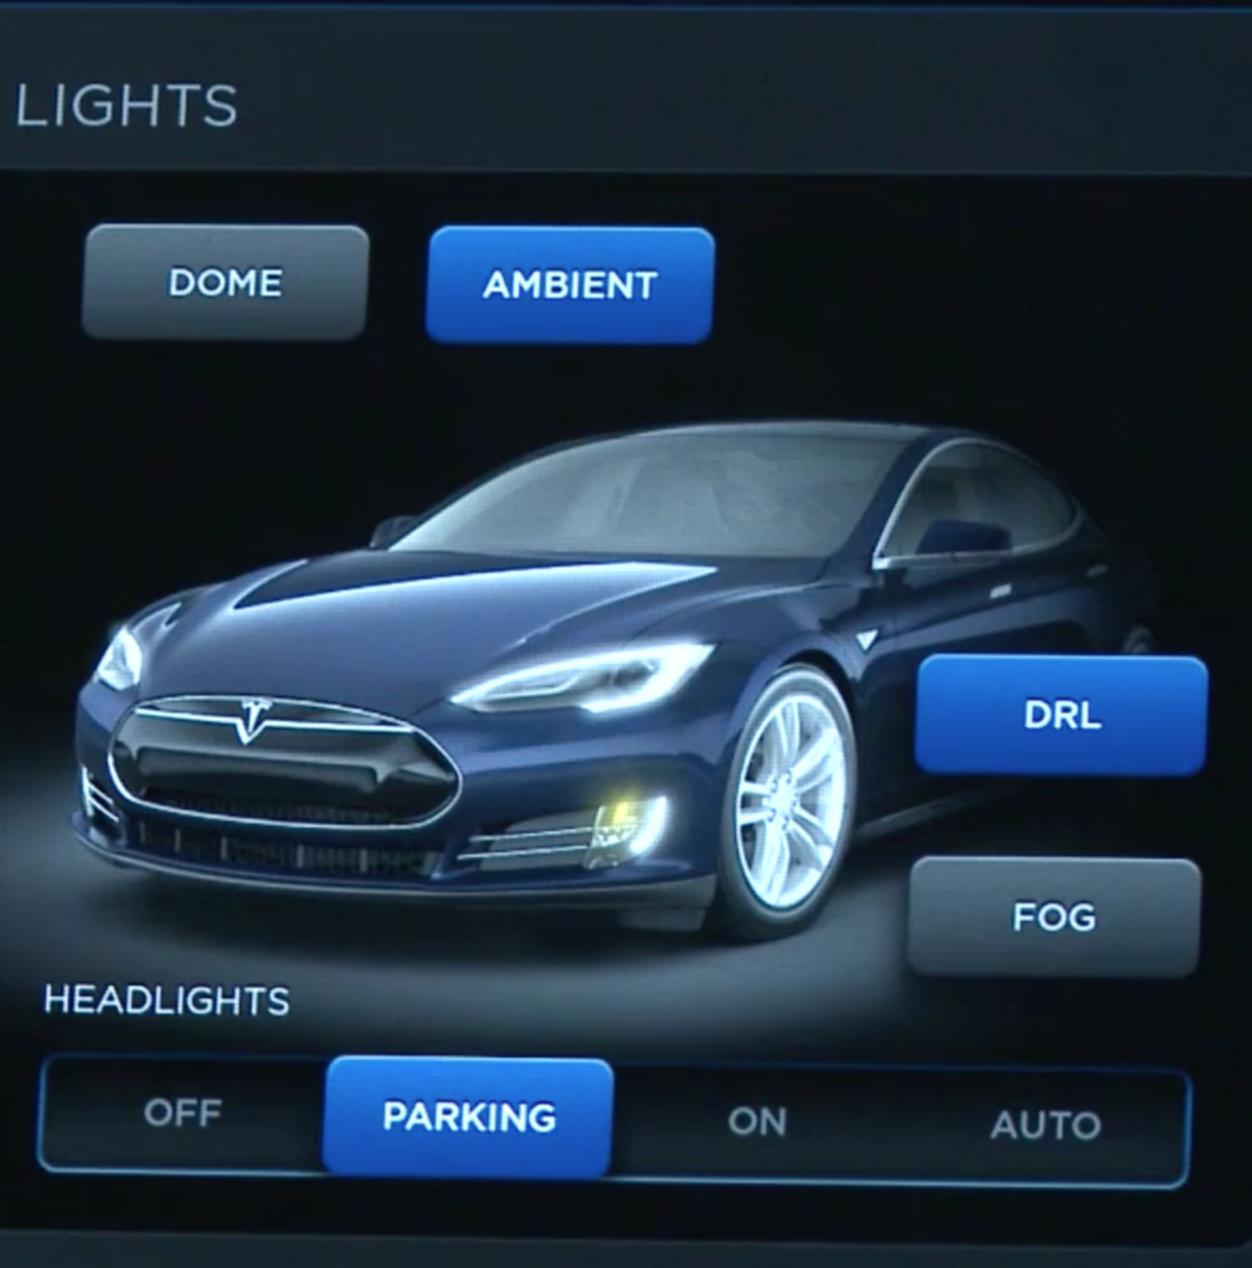

ecords on the included microSD card, and if an incident occurs, the device's Incident Detection will automatically save files on impact. GPS records exactly where and when events occur, and drivers can play back the video on the device or watch later from a computer. There's also a Snapshot feature on the nüviCam that allows drivers to capture still images in or outside of the vehicle if desired. The included magnetic mount enables the device to be easily and quickly secured or removed from the vehicle.

TESLA

MODEL S MODEL X SUPERCHARGER

# Model S 70D 240 Miles Range. All-Wheel Drive Standard.

ORDER

97

Tesla Motors © 2015 | Legal | Contact | Careers | 💻 United States

TEST DRIVE

Apply for Tesla leasing





# DOORS & LOCKS

FRONT TRUNK

 $\cap$ 

UNLOCK

# CHARGE PORT

LOCK

TRUNK





All-Wheel Drive



Related updates

# Dual Motor Model S and Autopilot

October 10, 2014 By The Tesla Motors Team



Autopilot combines a forward looking camera, radar, and 360 degree sonar sensors with real time traffic updates to automatically drive Model S on the open road and in dense stop and go traffic. Changing lanes becomes as simple as a tap of the turn signal. When you arrive at your destination, Model S will both detect a parking spot and automatically park itself. Standard equipment safety features are constantly monitoring stop signs, traffic signals and pedestrians, as well as for unintentional lane changes.

Autopilot features are progressively enabled over time with software updates. The current software version is 6.2, adding automatic emergency braking and blind spot