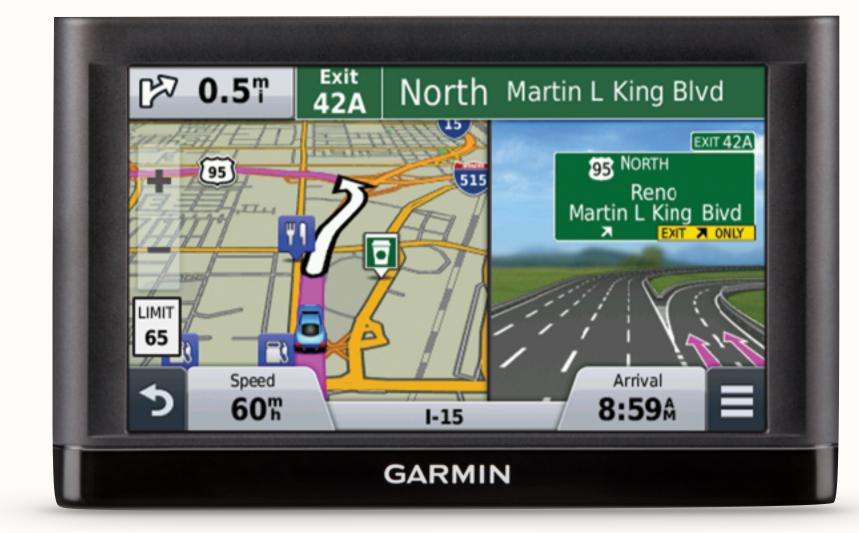

# Garmin<sup>®</sup> nüviCam<sup>™</sup> LMTHD Guides, Alerts and **Records with Built-in Dash Cam and Premium Driver-Assist Features**

**Release Date:** Thursday, April 23, 2015 6:00 am CDT

Terms: Automotive [1] Featured Releases [2]

# **Dateline City:**

OLATHE, Kan.

OLATHE, Kan.--(BUSINESS WIRE [3])--Garmin International Inc., a unit of Garmin Ltd. (NASDAQ: GRMN), today announced nüviCam LMTHD, the first portable navigation device (PND) to feature a built-in dash cam and advanced alerts to enhance driver awareness on the road. Thanks to the integrated dash cam that continuously records and automatically saves files on impact, the nuviCam offers the protection of having an eyewitness that records exactly where and when events occurred.

One of the most comprehensive PNDs to ever hit the roads, the nüviCam offers the latest in premium driver-assist features typically found only in luxury vehicles. For example, **Forward Collision Warning**<sup>1</sup> alerts drivers if they're driving too close to the car ahead; Lane Departure Warning<sup>1</sup> alerts will appear and sound if the driver drifts off the road or into oncoming traffic; and **Garmin Real Vision**<sup>™</sup> takes the guess work out of deciphering hard-to-see house numbers by displaying the camera view along with a bright arrow to direct drivers where to go when approaching select destinations.

The nüviCam features a 6-inch pinch-to-zoom glass display with a high-definition dash cam built in to the back of the device. When powered on, the integrated dash cam continuously records on the included microSD card, and if an incident occurs, the device's Incident Detection will automatically save files on impact. GPS records exactly where and when events occur, and drivers can play back the video on the device or watch later from a computer. There's also a Snapshot feature on the nüviCam that allows drivers to capture still images in or outside of the vehicle if desired. The included magnetic mount enables the device to be easily and quickly secured or removed from the vehicle.