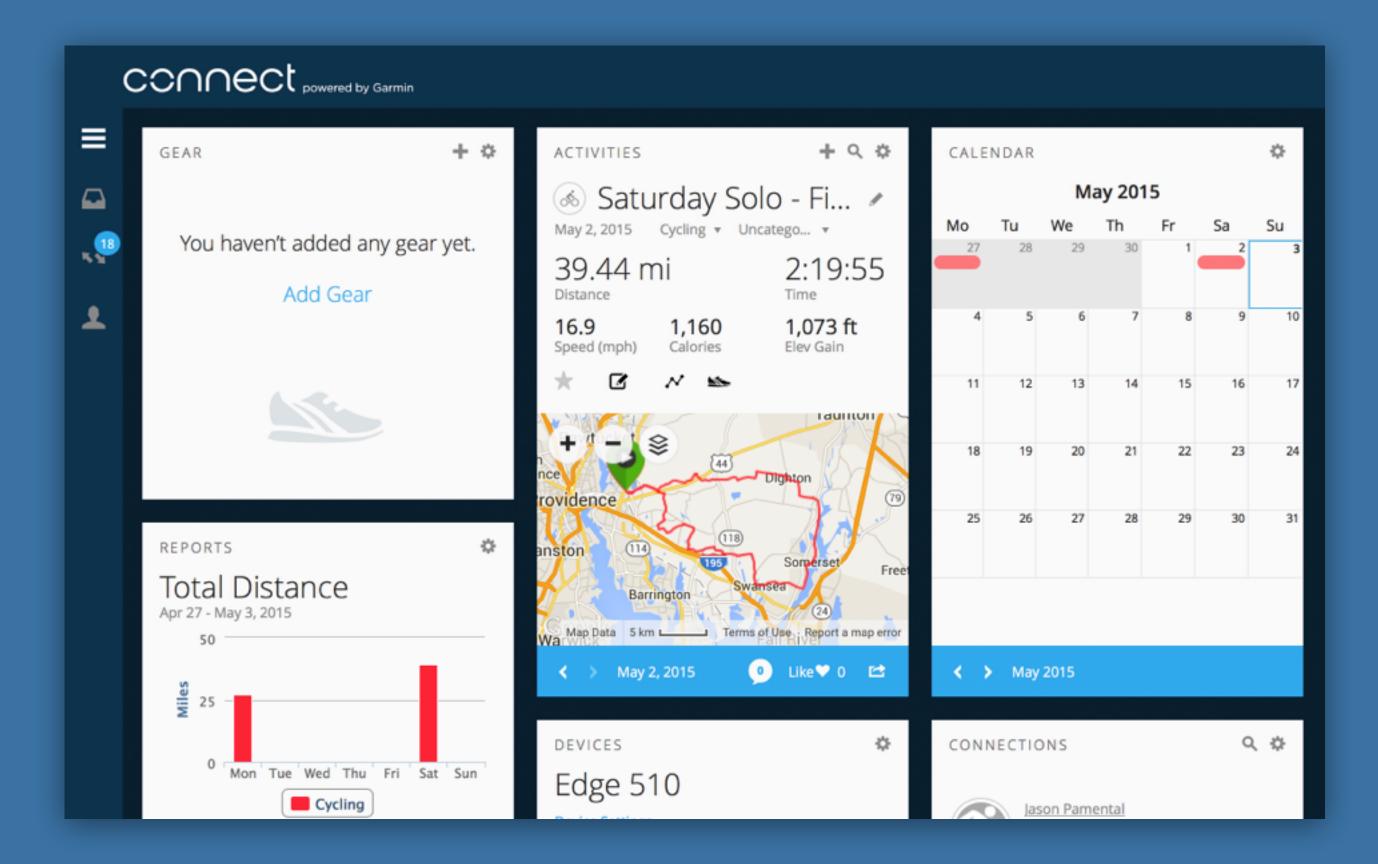

| Dashboard | oard |
|-----------|------|
|-----------|------|

·....·

Store

Who We Are

| ••000     | AT&T 🗢 9:15<br>Personal Hotspo                                 | <b>PM</b><br>ot: 1 Conn |                         |  |  |  |  |
|-----------|----------------------------------------------------------------|-------------------------|-------------------------|--|--|--|--|
| News Feed |                                                                |                         |                         |  |  |  |  |
|           | Activities                                                     |                         | Steps                   |  |  |  |  |
| 3         | jpamental<br>Saturday Solo<br>39.44 mi 2:1<br>Yesterday Like C | 9:55                    | omerset Ri<br>16.91 mph |  |  |  |  |
| 3         | jpamental<br>Newtonville (<br>27.04 mi 2:0<br>Monday Like Co   | 03:15                   | 13.16 mph               |  |  |  |  |
| 3         | jpamental<br>Sunday Slow<br>22.23 mi 1:2<br>April 26 Like Co   | 20:52                   |                         |  |  |  |  |
| G         | PJ_Moore<br>Attleboro Cy<br>13.53 mi 54<br>April 25 Like Co    | :42                     | 14.84 mph               |  |  |  |  |
| 3         | jpamental                                                      | ial Cali                | Edition                 |  |  |  |  |