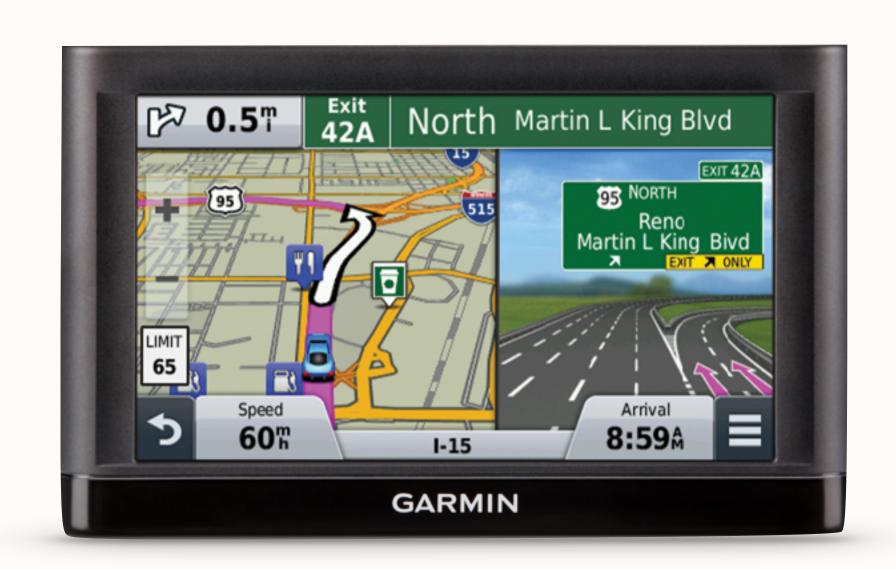

# Garmin® nüviCam™ LMTHD Guides, Alerts and Records with Built-in Dash Cam and Premium Driver-Assist Features

One of the most comprehensive PNDs to ever hit the roads, the nüviCam offers the latest in premium driver-assist features typically found only in luxury vehicles. For example, **Forward Collision Warning**¹ alerts drivers if they're driving too close to the car ahead; **Lane Departure Warning**¹ alerts will appear and sound if the driver drifts off the road or into oncoming traffic; and **Garmin Real Vision**™ takes the guess work out of deciphering hard-to-see house numbers by displaying the camera view along with a bright arrow to direct drivers where to go when approaching select destinations.

To make sure drivers never miss a turn, the nüviCam utilizes Active Lane Guidance, which uses a combination of voice

DOORS & LOCKS

LIGHTS