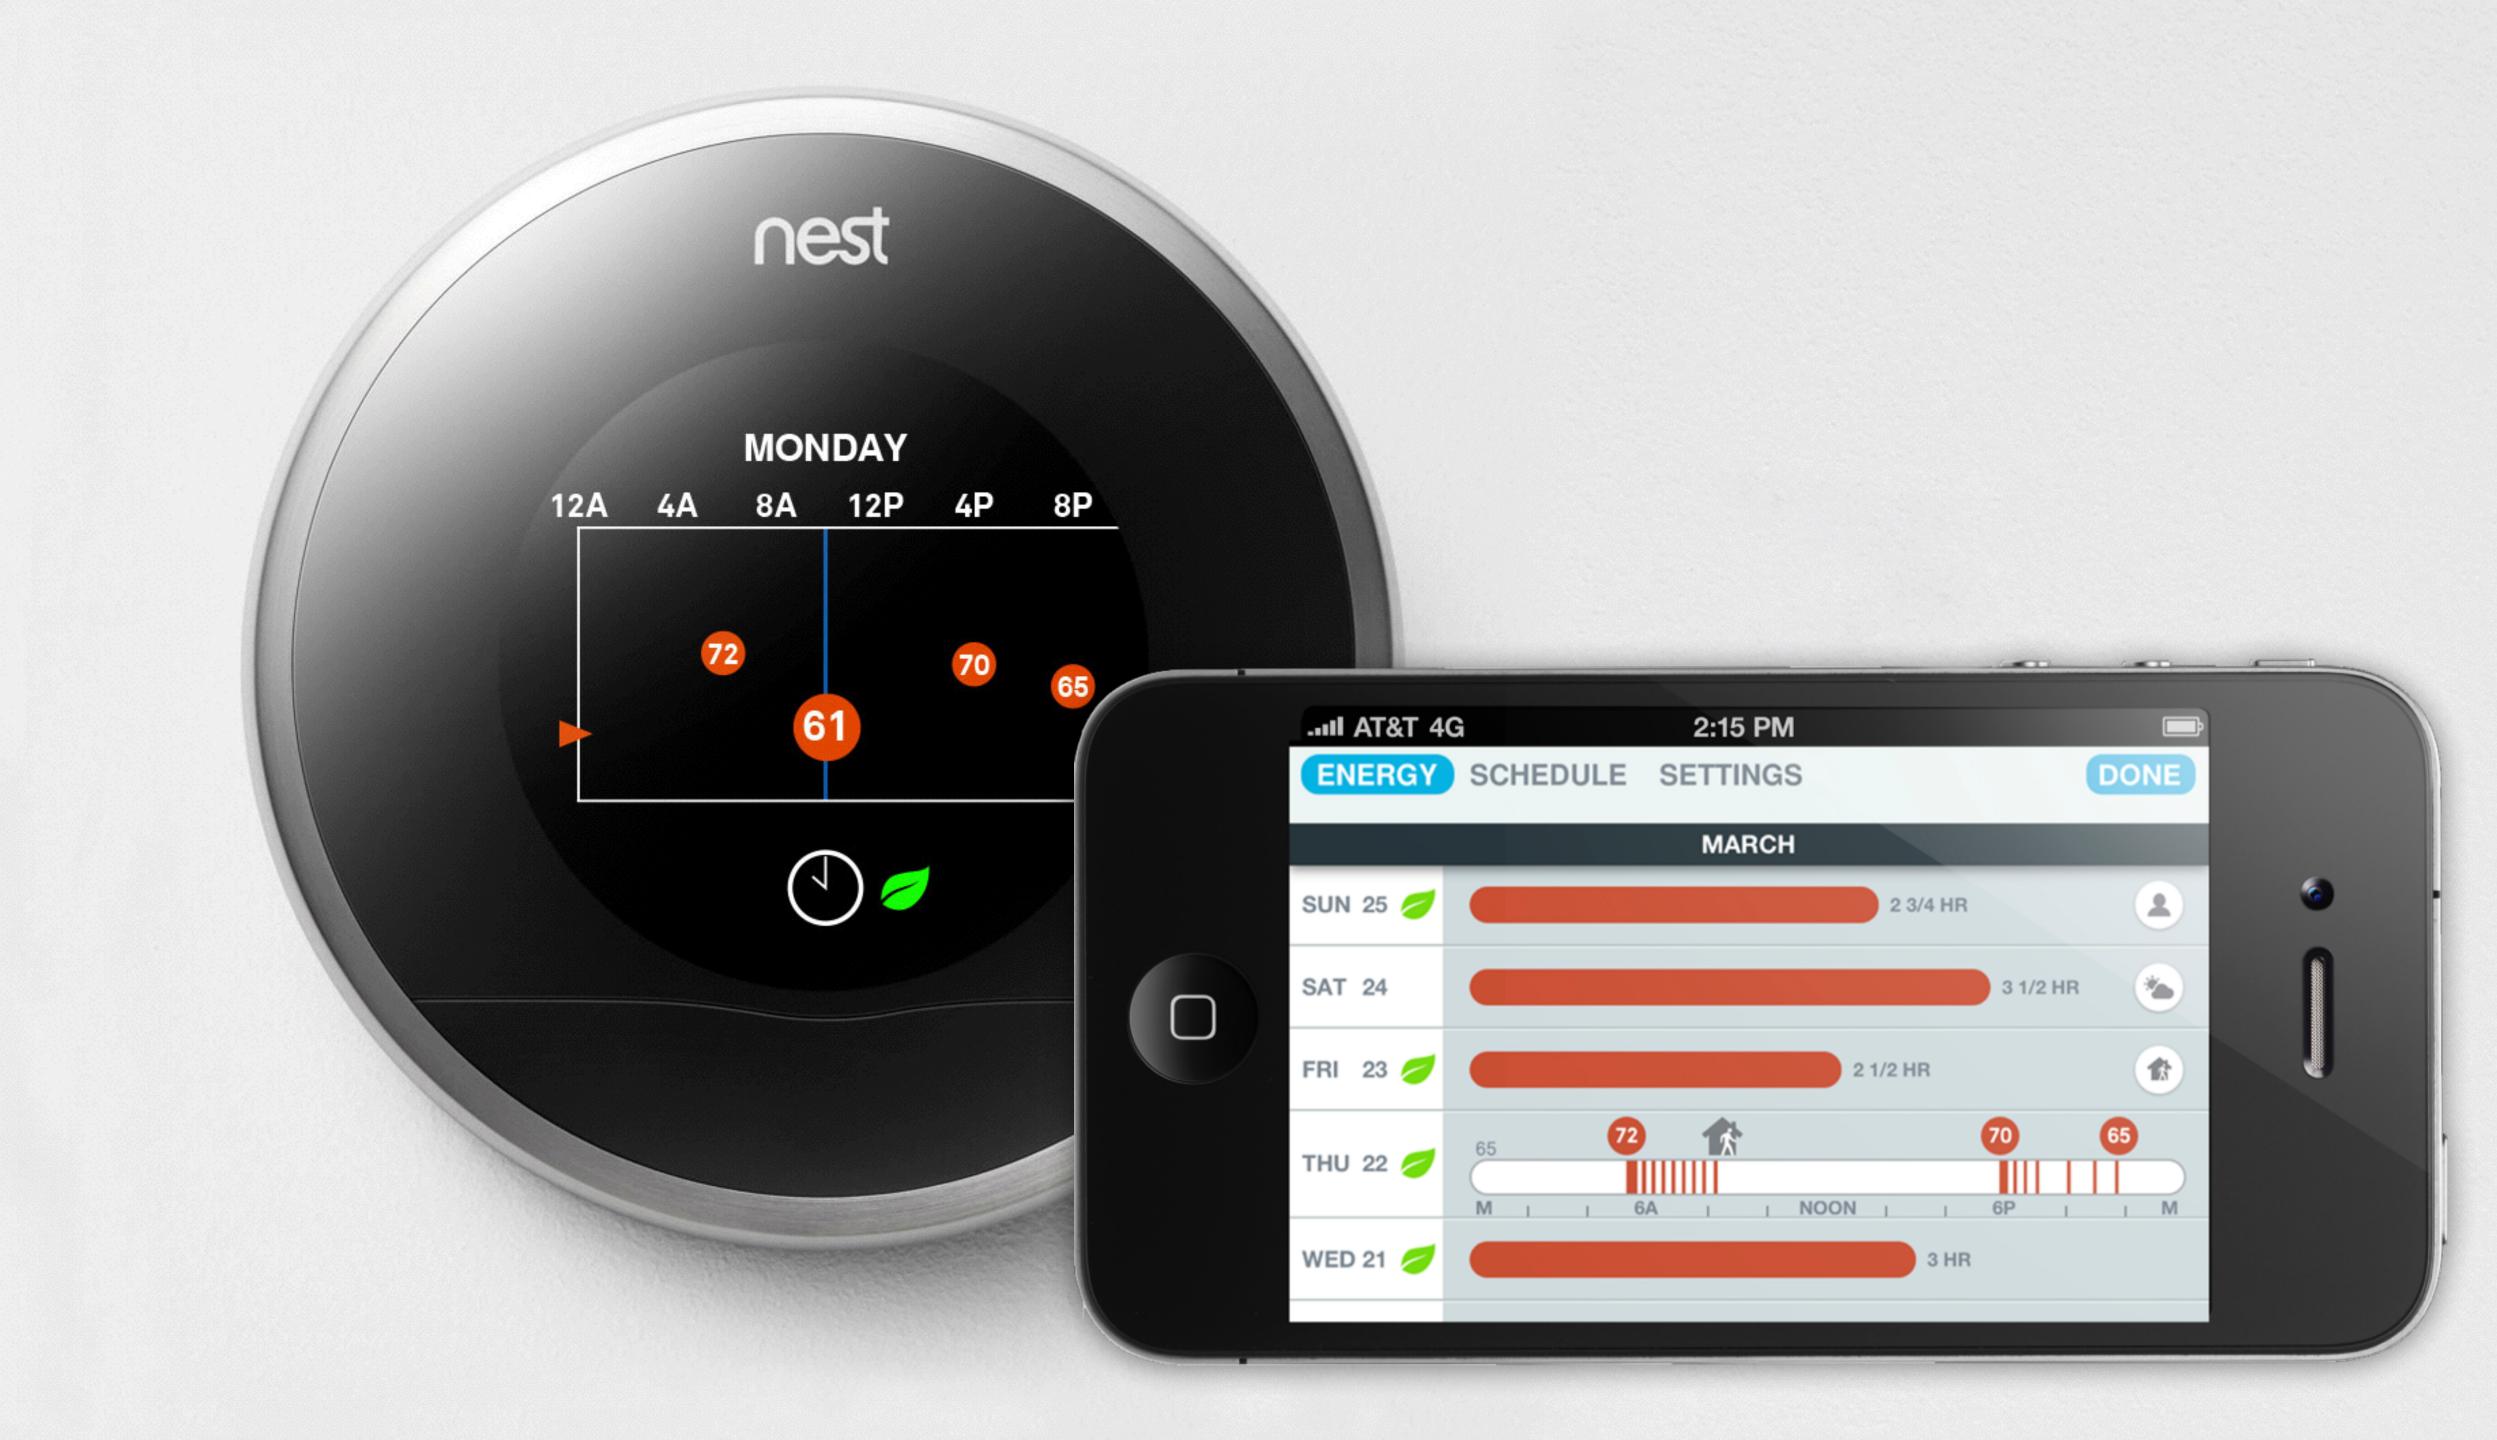

## Programs itself. Then pays for itself.

Meet the Nest Learning Thermostat.

Watch the ad ①

WHITE PAPER

#### Energy Savings from the Nest Learning Thermostat: Energy Bill Analysis Results

Nest is committed to being an industry leader in measuring and sharing energy savings results. This white paper is one in a continuing series of such empirical reports. The results reported here are averages across broad populations and are not intended as an estimate of savings that any specific user will obtain. Actual savings will vary with a number of factors including occupancy and behavior patterns, energy use, utility rates, and weather. Savings numbers are not a guarantee