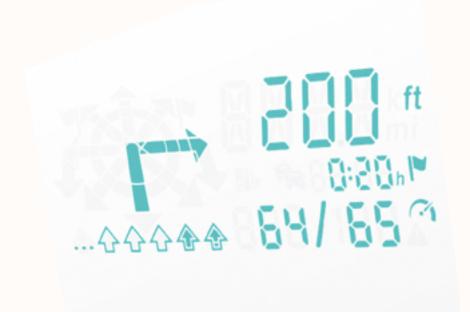

# Garmin® nüviCam™ LMTHD Guides, Alerts and Records with Built-in Dash Cam and Premium Driver-Assist Features

One of the most comprehensive PNDs to ever hit the roads, the nüviCam offers the latest in premium driver-assist features typically found only in luxury vehicles. For example, **Forward Collision Warning**¹ alerts drivers if they're driving too close to the car ahead; **Lane Departure Warning**¹ alerts will appear and sound if the driver drifts off the road or into oncoming traffic; and **Garmin Real Vision**™ takes the guess work out of deciphering hard-to-see house numbers by displaying the camera view along with a bright arrow to direct drivers where to go when approaching select destinations.