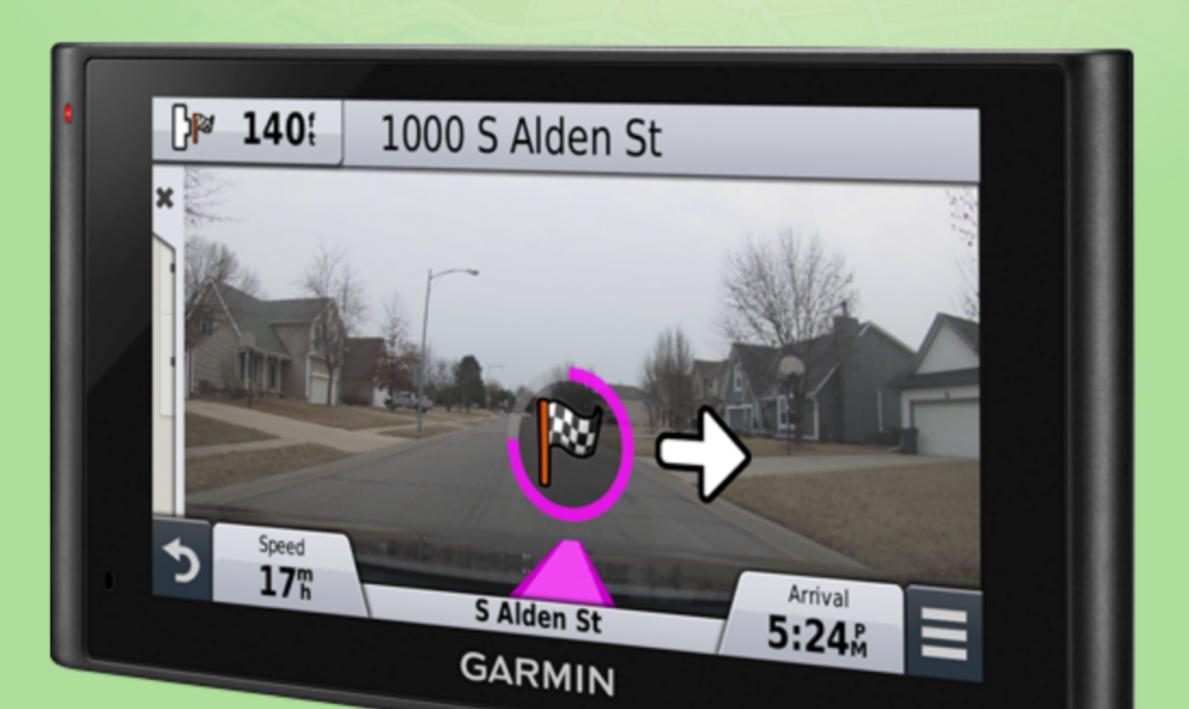

#### Garmin Real Vision™

Thanks to Garmin Real Vision™, hard-to-read house numbers are a thing of the past. When approaching select destinations, your nüviCam LMTHD display will switch to camera view and a bright arrow will point to where you want to go.

One of the most comprehensive PNDs to ever hit the roads, the nüviCam offers the latest in premium driver-assist features typically found only in luxury vehicles. For example, **Forward Collision Warning**¹ alerts drivers if they're driving too close to the car ahead; **Lane Departure Warning**¹ alerts will appear and sound if the driver drifts off the road or into oncoming traffic; and **Garmin Real Vision**™ takes the guess work out of deciphering hard-to-see house numbers by displaying the camera view along with a bright arrow to direct drivers where to go when approaching select destinations.