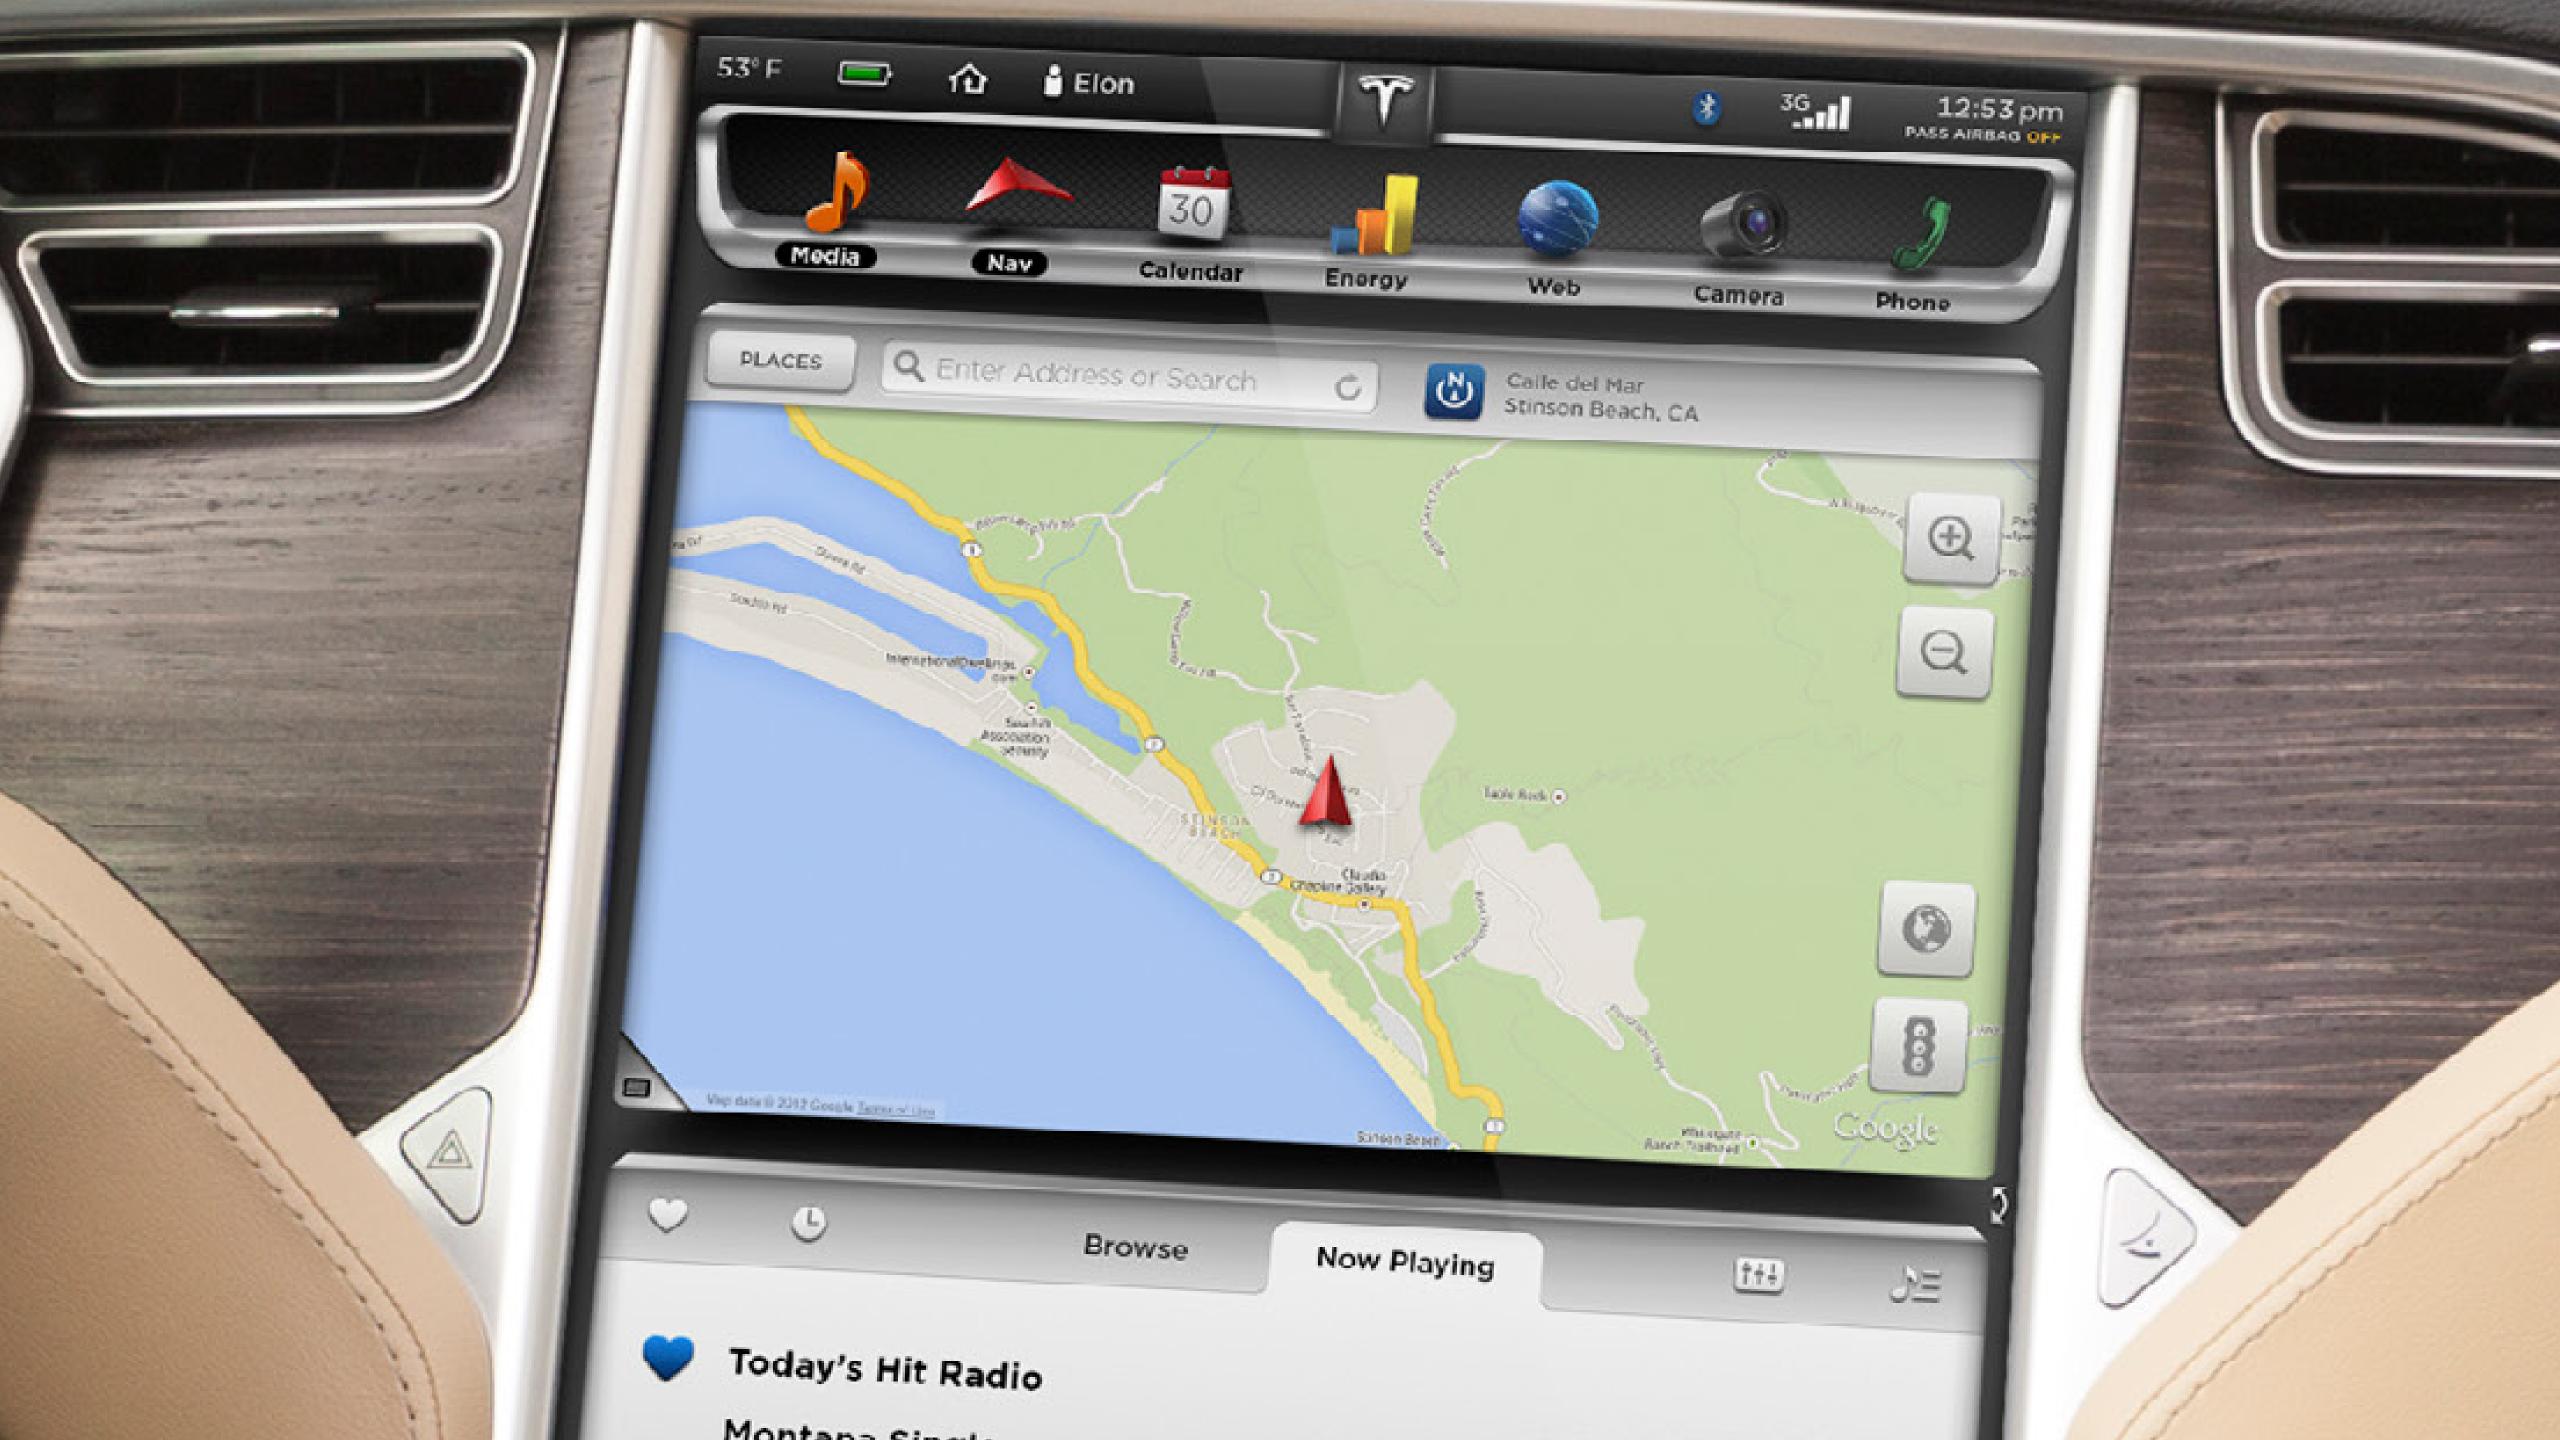

# Apple CarPlay The best iPhone experience on four wheels.

Crossover Dr. 0.1 mi

Sarah Wilkinson

New Message • Messenger

Ali Connors

New Message • Hangouts