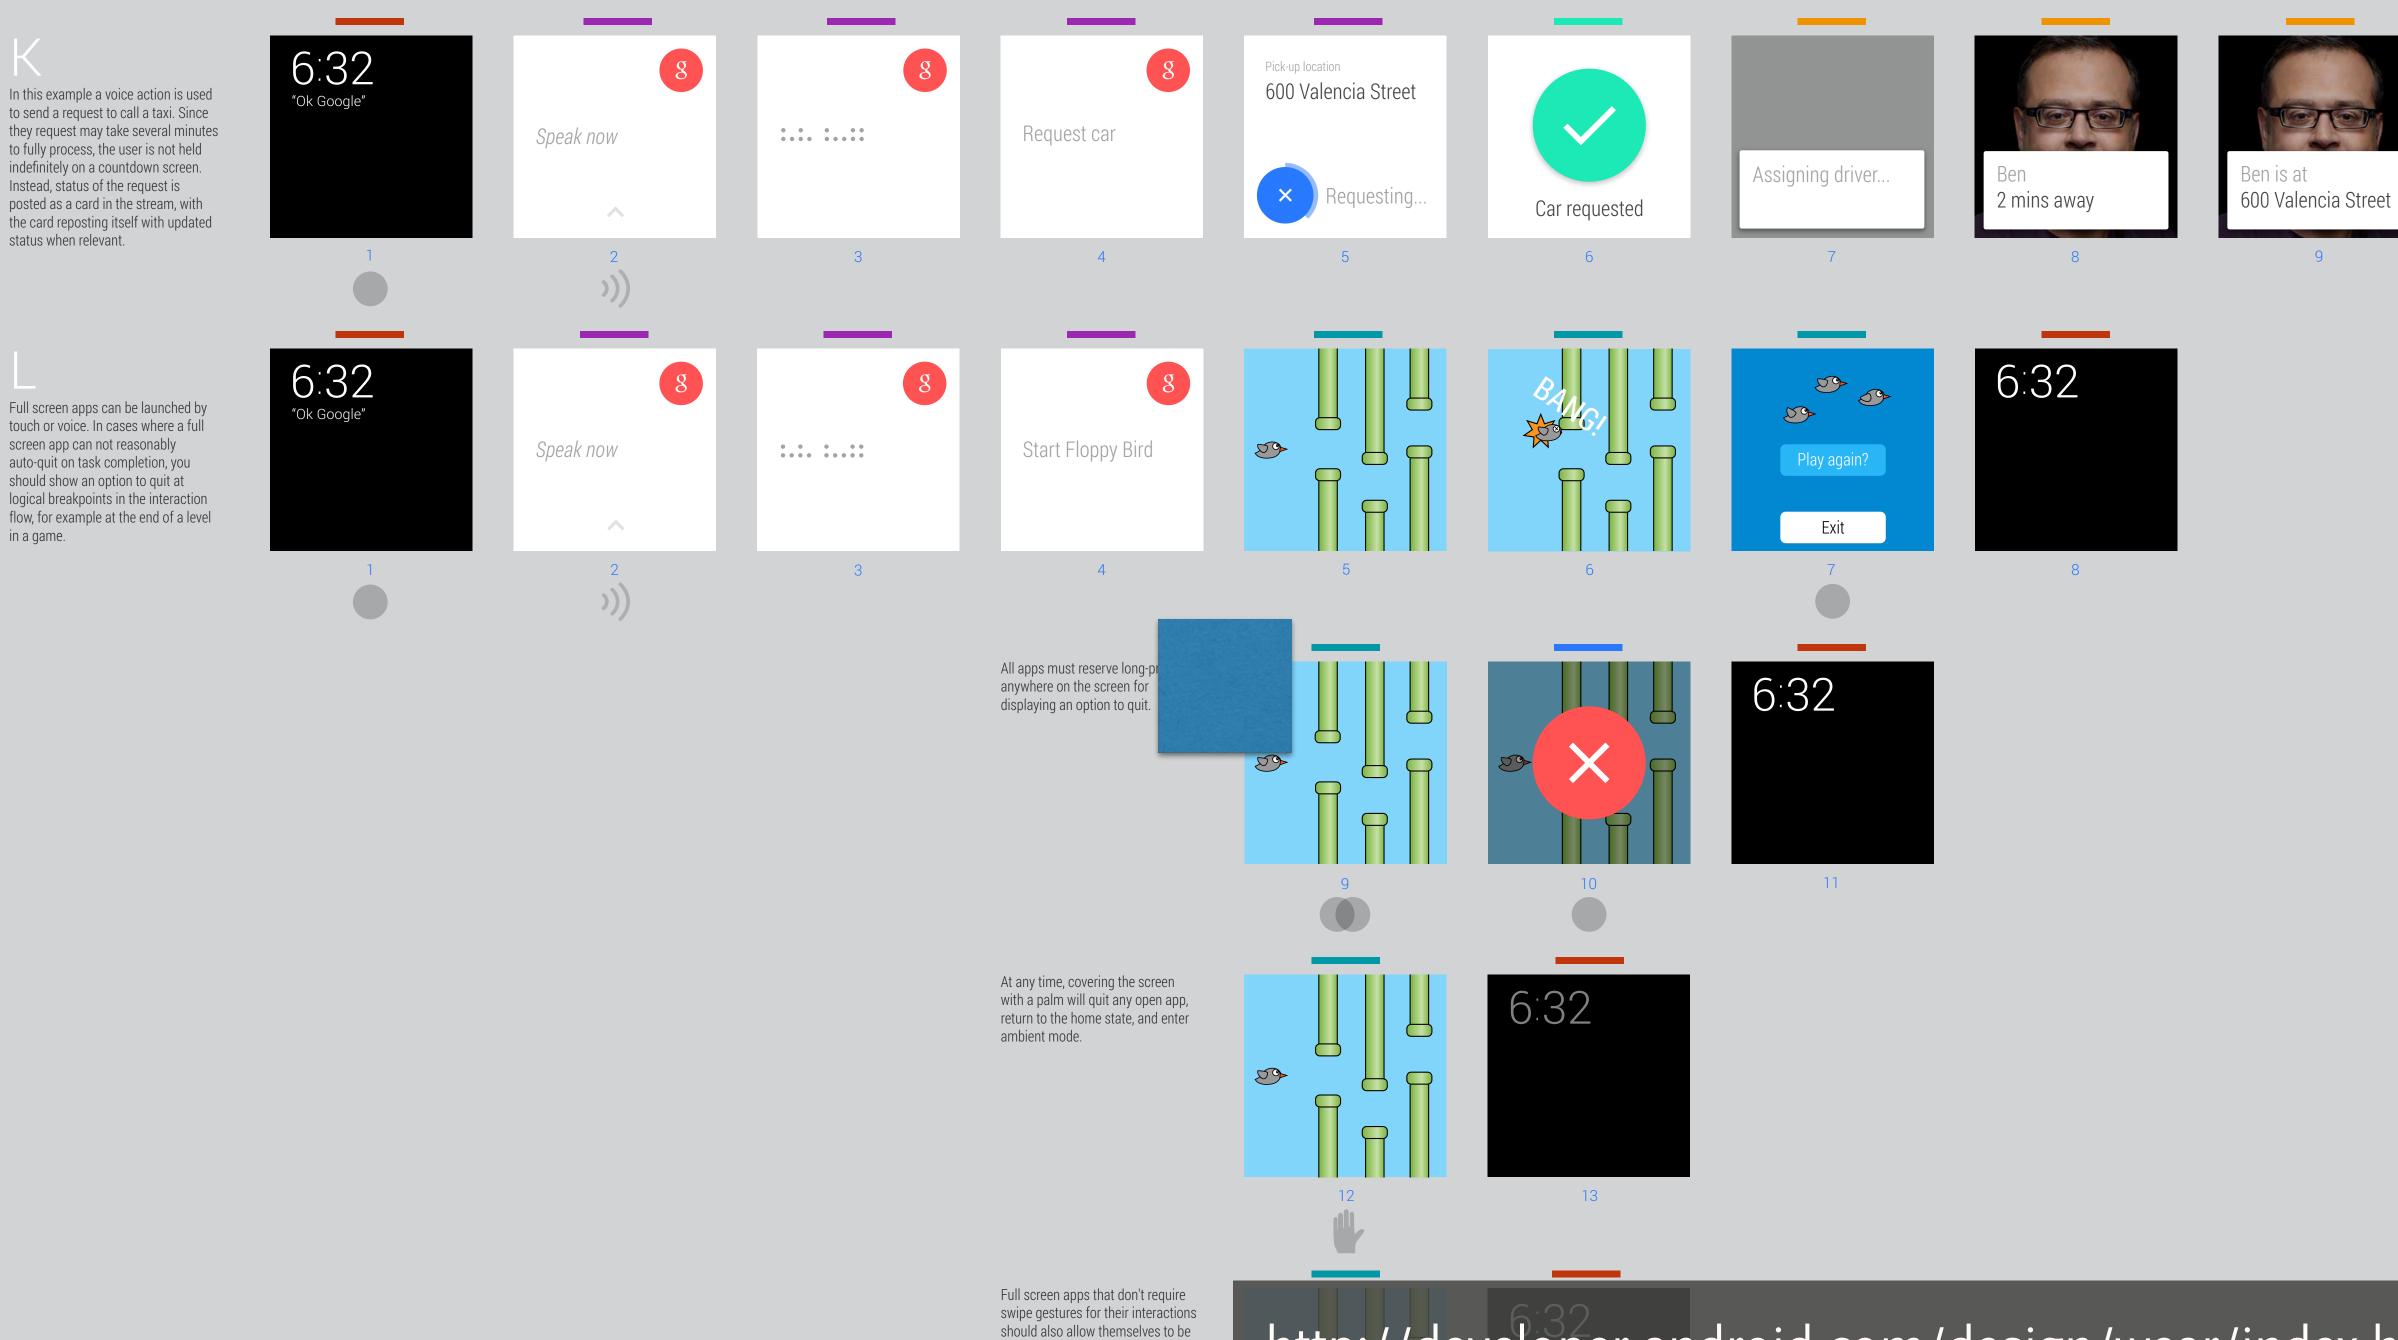

#### Glance Template - 42мм Standard

https://developer.apple.com/watch/human-interface-guidelines/

indefinitely on a countdown screen.

Instead, status of the request is

screen app can not reasonably

in a game.

auto-quit on task completion, you should show an option to quit at

status when relevant.

http://developer.android.com/design/wear/index.html quit by swiping them away.